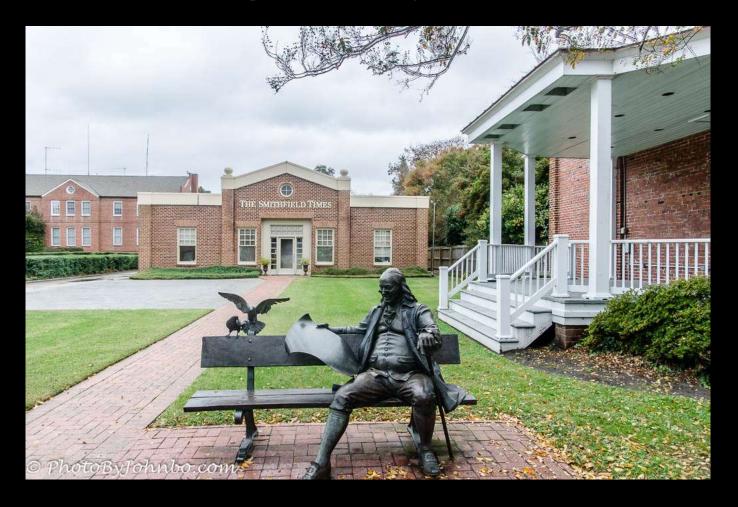

# Soon after Rhonda crossed the James River Bridge where she spent most of her youth residing in Smithfield, VA right in the heart of Isle of Wight County!

I lived here!

Well...not right here but in a house somewhere in Smithfield, VA!

#### The Smithfield Hams!

The Virginia General Assembly passed a statute in 1926 defining a Smithfield ham by requiring it to be processed within town limits.

Hey J.T., can I just interject for a second? I wanted to let everyone know that when I was 9 years old I was in the Smithfield Times for Honor Roll.